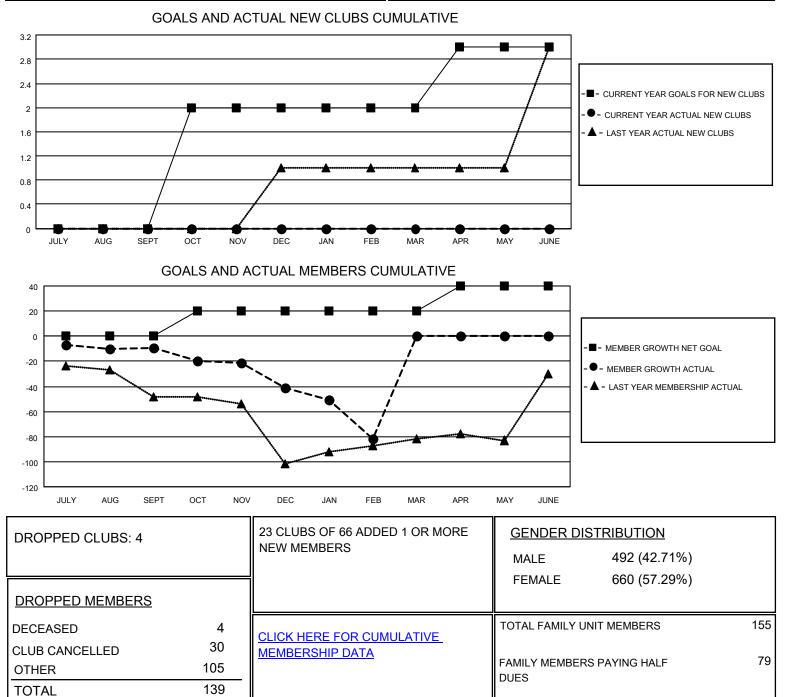

## LOCATION TURKEY

District 118 R

Results as of: 2/28/2021

| Clubs                 |               |           |               | Members               |                         |                         |                                                    |
|-----------------------|---------------|-----------|---------------|-----------------------|-------------------------|-------------------------|----------------------------------------------------|
| RESULTS FOR 2020-2021 |               |           |               | RESULTS FOR 2020-2021 |                         |                         |                                                    |
| QUARTER               | NEW CLUB GOAL | NEW CLUBS | DROPPED CLUBS | QUARTER MEI           | MBER GROWTH NET<br>GOAL | MEMBER GROWTH<br>ACTUAL | DROPPED<br>MEMBERS ACTUAL<br>(including transfers) |
| JULY/AUG/SEPT         | 0             | 0         | 1             | JULY/AUG/SEPT         | 0                       | 11                      | 19                                                 |
| OCT/NOV/DEC           | 2             | 0         | 0             | OCT/NOV/DEC           | 20                      | 47                      | 75                                                 |
| JAN/FEB/MAR           | 0             | 0         | 3             | JAN/FEB/MAR           | 0                       | 8                       | 45                                                 |
| APR/MAY/JUNE          | 1             | 0         | 0             | APR/MAY/JUNE          | 20                      | 0                       | 0                                                  |